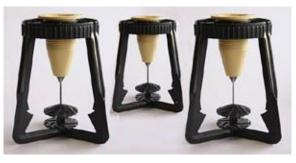

#### DISTRIBUTION SYSTEM

- GRP open collecting channels facilitate the inspection and maintenance.
- **Dispersing plates**assure an uniform water
  distribution even with high
  solid concentration water.

## Open channels

**Tubes** 

Spreader plates