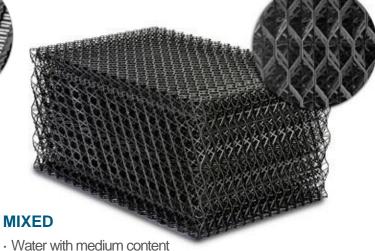

#### **SPLASH**

•Dirty water with high content of suspended solids and/or oil/fat and fibers.