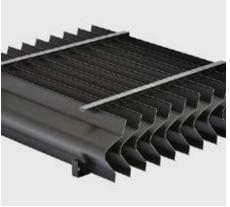

#### **DRIFT ELIMINATOR**

• The high efficiency drift **eliminator** formed sheets of PVC or PP minimizes water loss by drag and complies with current regulations

**SLATS** 