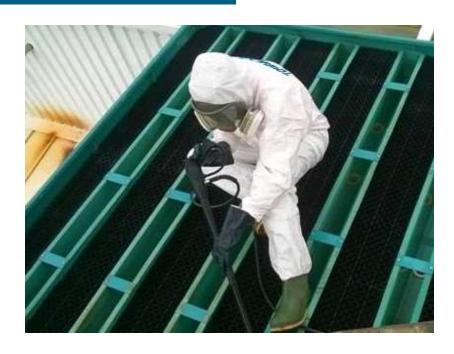

#### **Cleaning and Disinfection**

Cleaning and disinfection of cooling towers with bio dispersants and biocides (oxidizing and non-oxidizing), both at standstill an in continuous.